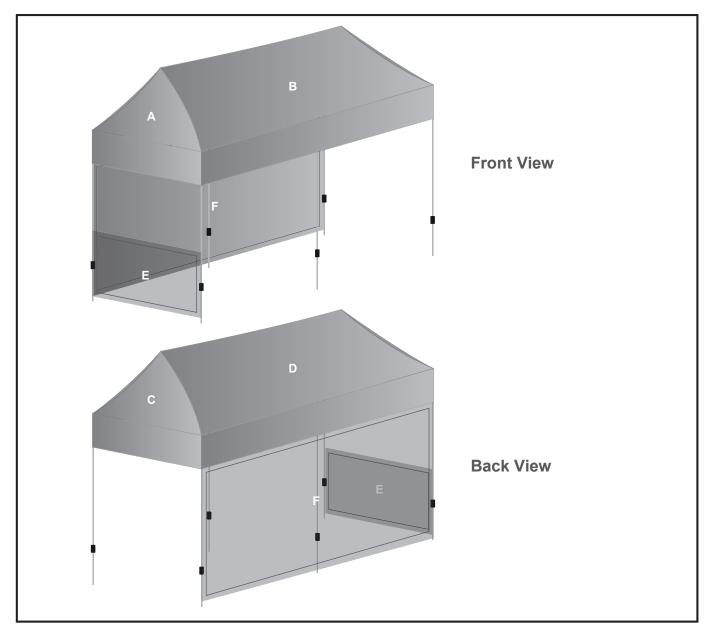

## **Branding Options:**

Position: A - C - Roof SS

Size: 3100mm wide x 2320mm high

Position: E - Half wall SS

Size: 3130mm wide x 1112mm high

Position: B - D - Roof LS

Size: 4688mm wide x 2320mm high

Position: F - Full wall LS

Size: 4676mm wide x 2060mm high